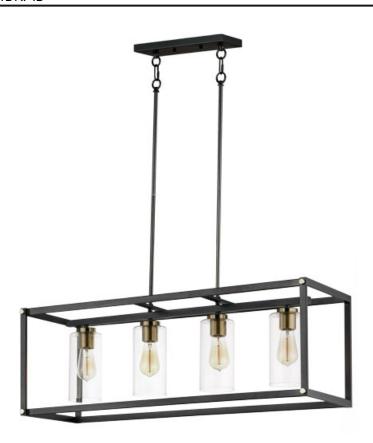

#### PRODUCT DESCRIPTION

A simple and transitional offering of Matte Black and accented with Antique Brass pairs well with other like-finish lighting and hardware throughout your home. An element of Clear glass diffusers adds refinement completing this classic styling.

#### **MEASUREMENTS**

DIMENSION : 36" L x 12.5" W x 12.5" H

MAX OAH : 59.75" OAH

CANOPY : 4.75" W x 1" H x 11.75" L

HANGING WEIGHT : 15.65 lb

## LAMPING

INPUT VOLTAGE : 120V

BULB : 4 x 60W Incandescent E26 Medium , 240W Total

BULB INCLUDED : (Not Included)

DIMMABLE : Y

### **FINISHES OPTION**

Black / Antique Brass (BKAB)

## MATERIAL

Steel+Glass